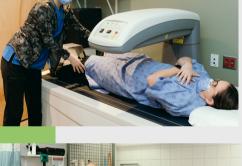

### **Bone Mineral Densitometer**

The BMD is an essential piece of equipment for diagnosing osteoporosis and evaluating bone density, better predicting the likelihood of fractures. The Foundation was grateful to be able to fund the BMD at a cost of \$89,100.