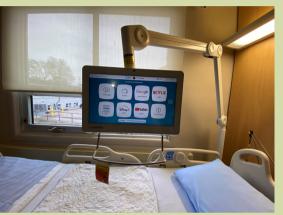

## Patient Entertainment System \$130,000

For years the Foundation and South Huron Hospital have circled around the desire to have some sort of entertainment system available to patients at their bedside. Families were continuously commenting on the lack of televisions or devices to provide entertainment to patients during the long days of recovery in bed. For the hospital, it was hard to justify the investment in television when there were so many other medical needs on the priority list.

Finally, this past year, the Foundation offered to invest in patient experience by funding the project in full for the Hospital. As the project came together, it was discovered that a truly impactful patient entertainment system would do more than just offer television and movies; rather, it would enable patients to stay "connected" in several ways. Therefore, after significant research, the Foundation and Hospital decided to invest in Health Hub, a multi-purpose system that would allow patients to connect virtually with loved ones and medical professionals via video calls, access medical information, access apps such as Netflix, Disney Plus, and internet browsers, watch local television, and much more! The staff, patients, and Foundation are all thrilled with the addition of Health Hub units to each patient bedside. This added convenience improves patient experience and mental well-being, especially during long recoveries.

Furthermore, the Foundation is pleased to provide access to Health Hub at no cost to patients. In larger hospitals, you pay for access to entertainment- but at South Huron Hospital, we're happy to help keep you connected and comfortable while you're recovering with us. Thank you to our donors for improving patient experience!